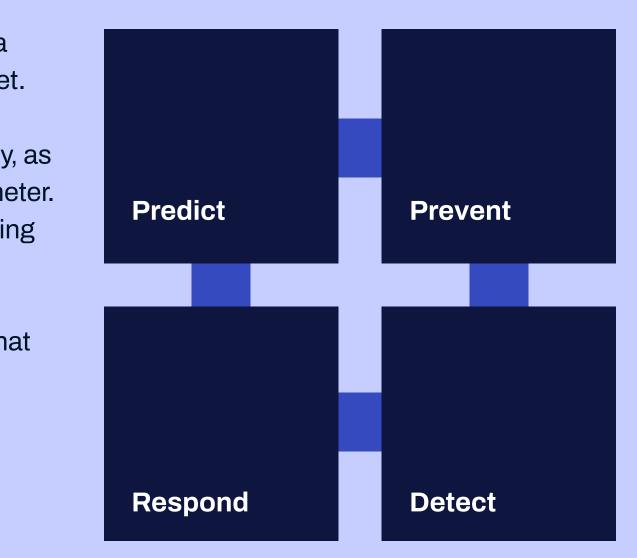

## Management and control are the keys to effective security

If you are like most businesspeople, security is just a commodity, but it takes quite a bit of time and effort to keep attackers out. On the other hand, you do not want to update your security solutions each year according to what seems to be "hot" at the moment.

Rather, you need a solution that consistently provides the best protection levels on the market, is simple to use, updates automatically, and does not put too much pressure on system performance.

Management is the key to effective security. Centralized management gives you full control of the assets to improve security, while allowing your employees to work flexibly. And full visibility and transparency of the security status of your system at all times allows you to be sure that your organization is secured against all threats at all times.