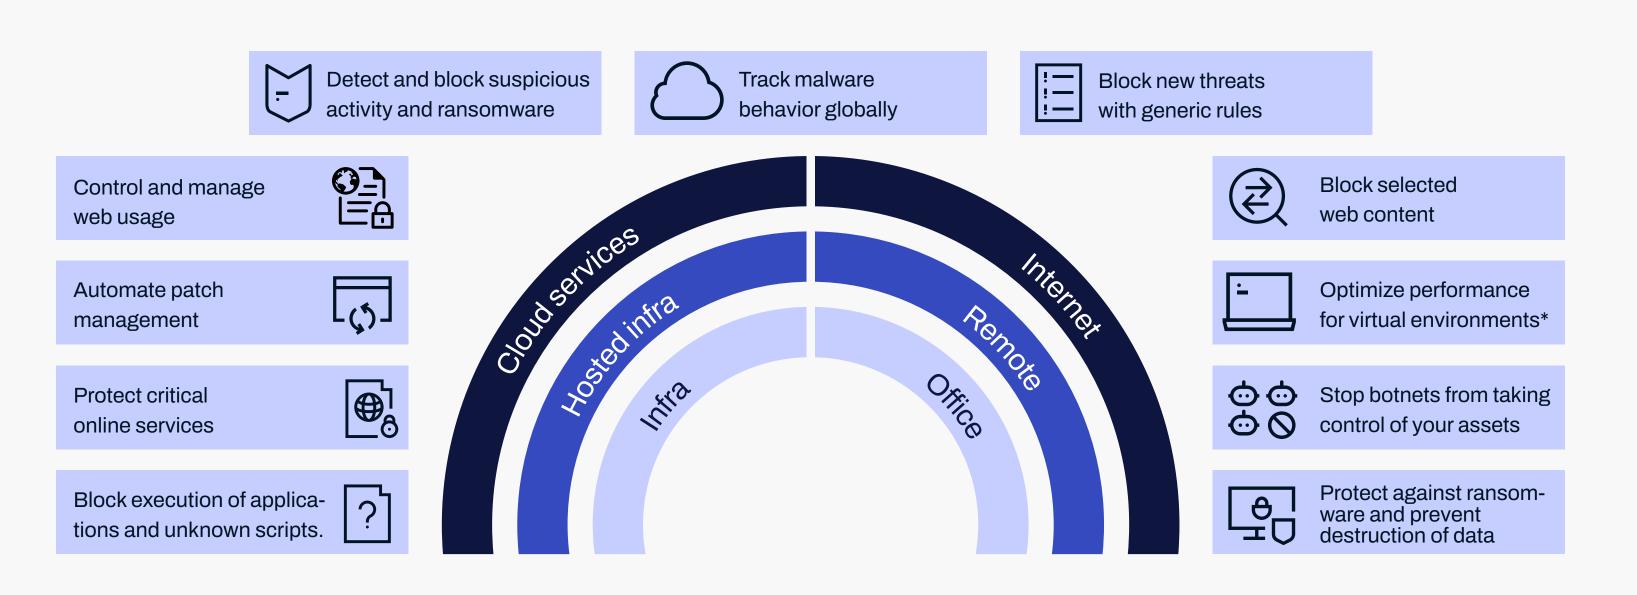

# Today's security for today's business needs

- WithSecure<sup>™</sup> Business Suite combines airtight security and advanced management into one seamless solution for complete security... And complete peace of mind
- WithSecure<sup>™</sup> Business Suite covers the essential parts of security – protection against known vulnerabilities as well as new, emerging threats. It supports both physical and virtual environments\* with one central management tool
- And WithSecure<sup>™</sup> Business Suite is versatile it provides scalability for changing needs and demanding environments

### **Seamless security**

WithSecure<sup>™</sup> Business Suite brings best of breed security features together seamlessly, leaving no place for vulnerabilities. At it's heart is Policy Manager, a scalable control center that enables you to manage all security applications.

- Control the whole IT environment with one versatile tool.
- Complete, uncompromised security to ensure safe business.
- Performance and scalability for companies of all sizes and different structures.
- Reliable security that lets you focus on your core business.
- Simple to use, update, and purchase.
- Designed to have minimal impact on system performance.