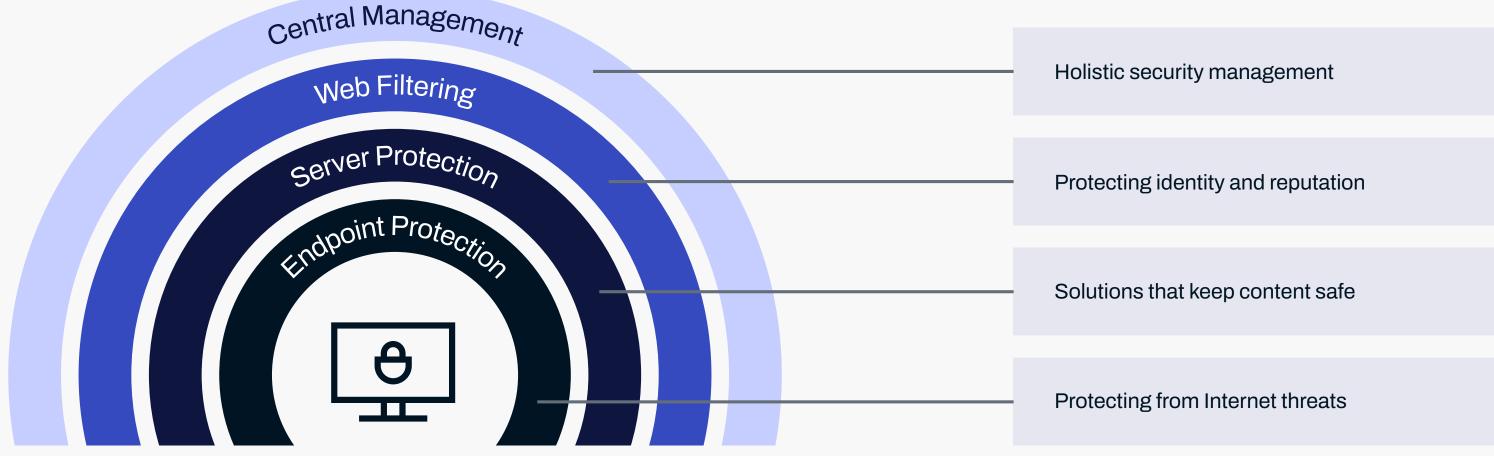

### **Seamless security**

WithSecure<sup>™</sup> Business Suite brings best of breed security features together seamlessly, leaving no place for vulnerabilities. At it's heart is Policy Manager, a scalable control center that enables you to manage all security applications.

Linux security

Security management

Patch management

**Server protection** 

\* WithSecure™ Atlant for Offload Scanning Server is part of Business Suite Premium offering, and it can also be purchased separately.