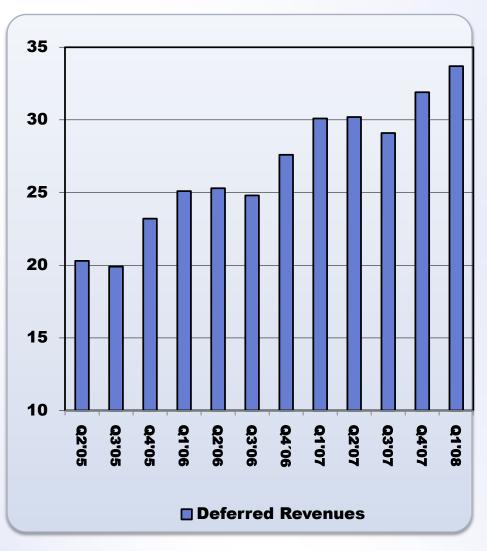

### **Q1 Deferred Revenues**

- Deferred revenues accrued in balance sheet
  - Mar 31, 2008 33.7m
  - Dec 31, 2007 31.9m
  - Sep 30, 2007 29.1m
- Development following an annual pattern