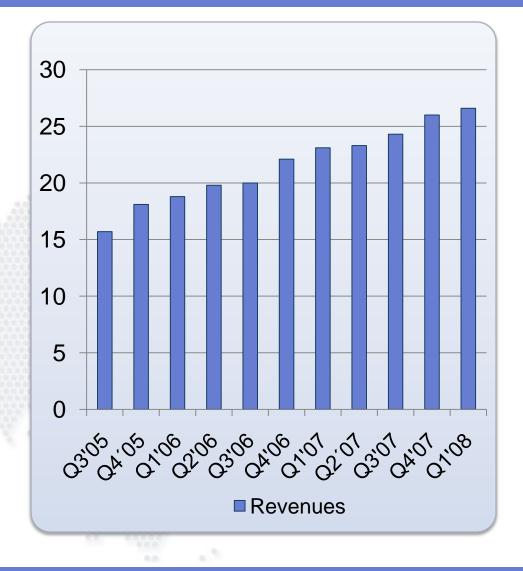

### **Q1** Revenues

- Solid overall growth of 15% to 26.6m
- Strong ISP growth to 10.9m
  - +8% quarter over quarter
  - +41% from 1Q07 (YoY)
- Mobile security advances
  - New mobile operator and device manufacturer partnerships
- Traditional channel sales grew +2% to

#### 15.7m