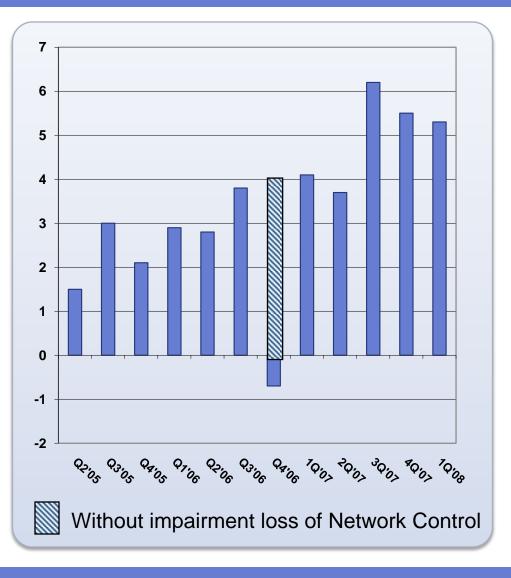

### **Development of EBIT margin**

- Continue to prioritise growth over short term profitability
- Average EBIT has improved gradually
- The 2-4 year goal is to reach 25% EBIT level

Graph shows EBIT without the non-recurring impairment loss of Network Control in 4Q06

Q1'07

Q3'07

Q1'08

Q1'06

Q3'06

Ave (4 qrts)

Q3'05

01'04

Q3'04

Q1'05

EBIT%

Q3'03