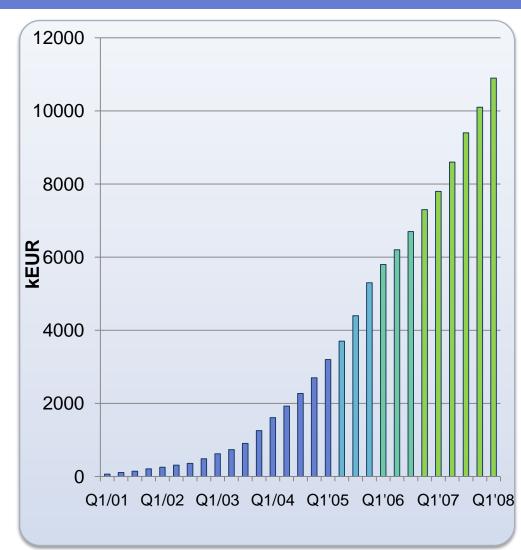

### **ISP** Business – continued strong growth

- 10.9m of revenues
  - +41% of total Q1 revenues
- Strong growth
  - +8% from 4Q07, +41% from 1Q07
- · Growth accelerating activities continued