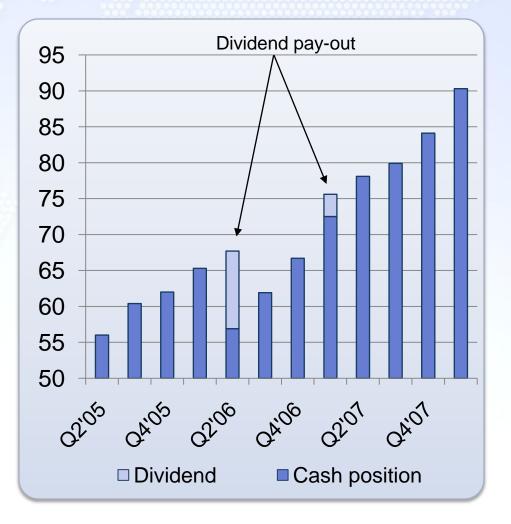

### **Q1 Operating Result**

- EBIT 5.3m
  - 20% of revenues
  - +31% EBIT growth from 1Q07
- Equity ratio strong
  - Mar 31, 2008 71%\*
  - Dec 31, 2007 82%
  - Sep 30, 2007 81%

\* If dividends were paid in March equity ratio 81% - was paid in April

### Q1 Cash flow

- Positive cash flow 6.1m
- · Cash flow includes:
  - SRV payment over 1m
  - Prepaid corporate taxes
- Liquid assets 90.3m (72.4m)
  - Market value on Mar 31st, 2008