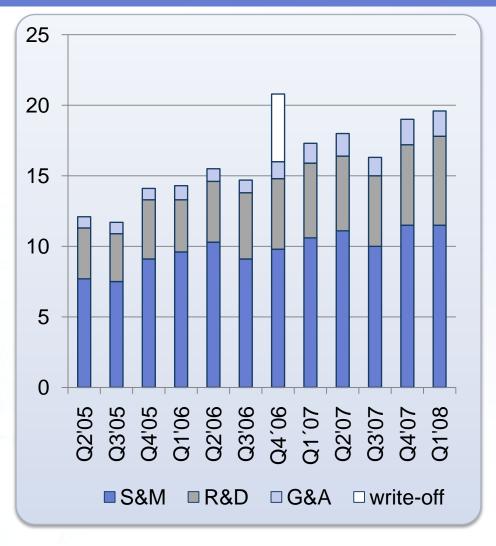

### **Q1** Costs

- Q1 Costs ~19.5m
- Continuously investing into future growth
- Costs include
  - Capitalization of Development costs marginal
  - Granted stock options ~0.2m
- Gross margin 92% (92%)