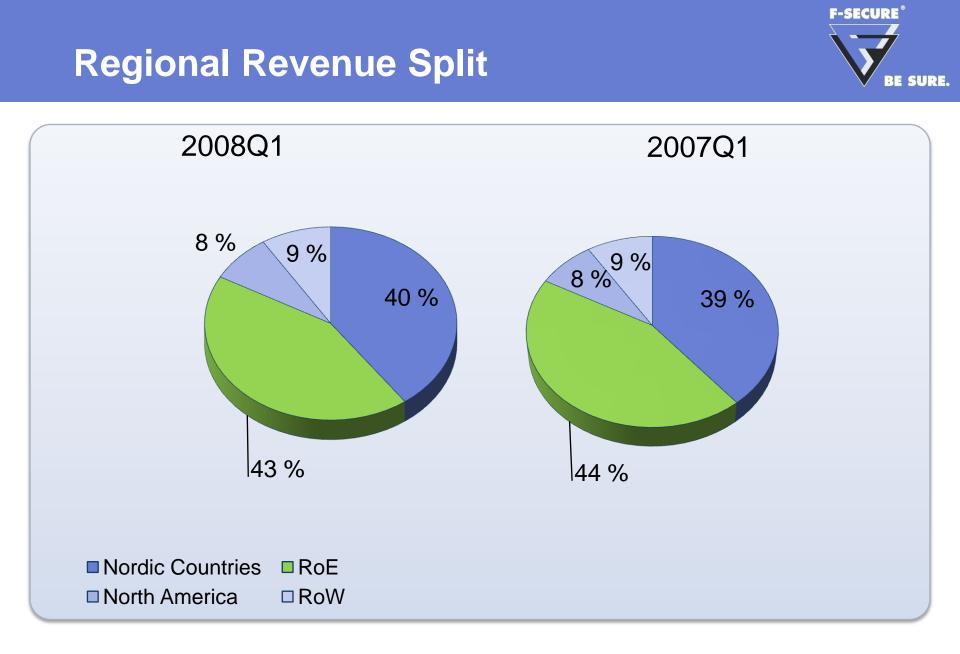

paid in March equity ratio 81% - was paid in April

### **Development of EBIT margin**

- Continue to prioritise growth over short term profitability
- Average EBIT has improved gradually
- The 2-4 year goal is to reach 25% EBIT level

Graph shows EBIT without the non-recurring impairment loss of Network Control in 4Q06

Q1'07

Q3'07

Q1'08

Q1'06

Q3'06

Ave (4 qrts)

Q3'05



01'04

Q3'04

Q1'05

EBIT%

Q3'03



### Q1 Cash flow



- Positive cash flow 6.1m
- · Cash flow includes:
  - SRV payment over 1m
  - Prepaid corporate taxes
- Liquid assets 90.3m (72.4m)
  - Market value on Mar 31st, 2008



### **Q1 Deferred Revenues**



- Deferred revenues accrued in balance sheet
  - Mar 31, 2008 33.7m
  - Dec 31, 2007 31.9m
  - Sep 30, 2007 29.1m
- Development following an annual pattern





#### Interim Report 1Q08 – April 23rd , 2008 Page 8

#### Interim Report 1Q08 – April 23rd , 2008 Page 9

### **ISP** Business – continued strong growth

- 10.9m of revenues
  - +41% of total Q1 revenues
- Strong growth
  - +8% from 4Q07, +41% from 1Q07
- · Growth accelerating activities continued





### **Growing number of ISP partners**

- 169 partners in 38 countries
  - 6 new partners in Q1
  - Strong competitiveness in signing new partners continues
- Q1 significant partner announcements
  - Cabovisao, Portugal
  - Comstar-Direct, Russia
  - Ziggo, the Netherlands





# F-Secure Partners' annual market share of residential broadband



Partners' market share of residential broadband

- 37% (34%) in Europe
- 10% (10%) in NA
- 9% (n/a) in Asia

(estimates by Dataxis & F-Secure)

##