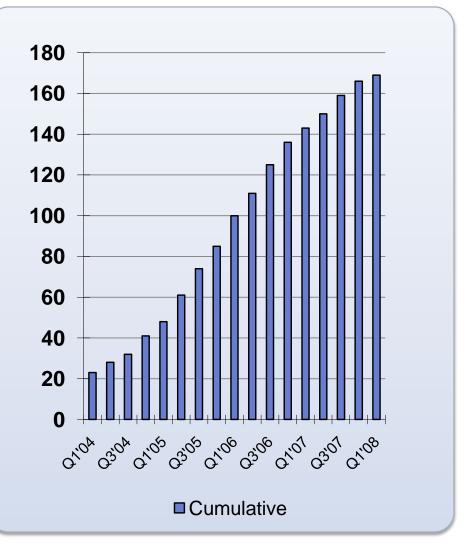

### **Growing number of ISP partners**

- 169 partners in 38 countries
  - 6 new partners in Q1
  - Strong competitiveness in signing new partners continues
- Q1 significant partner announcements
  - Cabovisao, Portugal
  - Comstar-Direct, Russia
  - Ziggo, the Netherlands