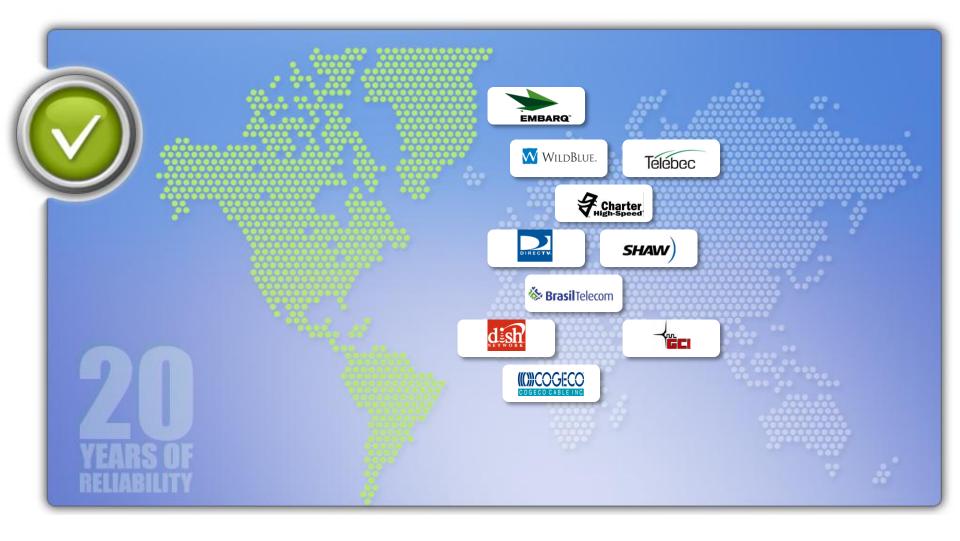

Interim Report 1Q08 – April 23rd , 2008 Page 9

### **ISP** Business – continued strong growth

- 10.9m of revenues
  - +41% of total Q1 revenues
- Strong growth
  - +8% from 4Q07, +41% from 1Q07
- · Growth accelerating activities continued





### **Growing number of ISP partners**

- 169 partners in 38 countries
  - 6 new partners in Q1
  - Strong competitiveness in signing new partners continues
- Q1 significant partner announcements
  - Cabovisao, Portugal
  - Comstar-Direct, Russia
  - Ziggo, the Netherlands





# F-Secure Partners' annual market share of residential broadband



Partners' market share of residential broadband

- 37% (34%) in Europe
- 10% (10%) in NA
- 9% (n/a) in Asia

(estimates by Dataxis & F-Secure)

### **F-Secure Service Provider partners** in the Americas





## F-Secure Service Provider partners in EMEA part1





## F-Secure Service Provider partners in EMEA part 2





### **F-Secure Service Provider partners** in APAC



**F-SECURE** 

BE SURE

### **Q1 Mobile Security Business**



#### Device manufacturers

- Partnership announcement (Q1) with Sony Ericsson and Toshiba Information Systems
- Available for a majority of the currently shipping or upcoming Nokia S60 3rd edition devices

- Continued strong growth in trial usage
  - Slow steady growth in revenues
  - Ca 3% of total revenues (Q1)
  - Sony Ericsson integration project revenues affecting Q1
- Operators key for awareness & availability
  - T-Mobile UK & Germany
  - Orange UK & Switzerland
  - Swisscom
  - TeliaSonera
  - Elisa
  - CSL (Hong Kong)

### **Recent mobile partner in A