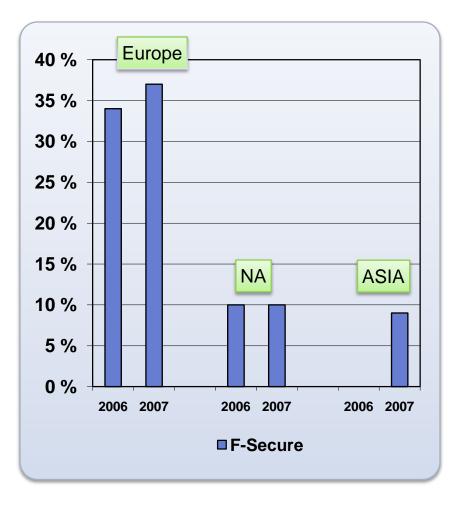

# F-Secure Partners' annual market share of residential broadband

Partners' market share of residential broadband

- 37% (34%) in Europe
- 10% (10%) in NA
- 9% (n/a) in Asia

(estimates by Dataxis & F-Secure)