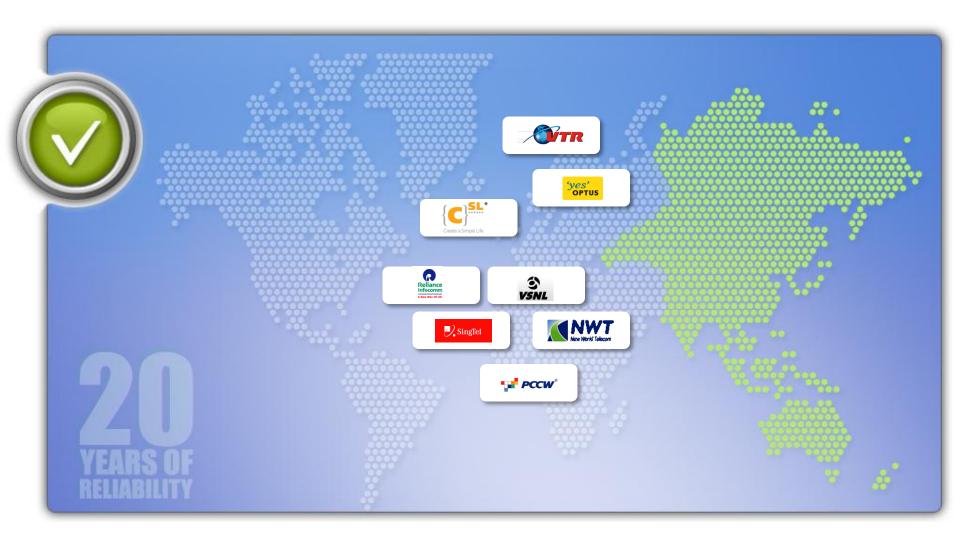

from 4Q07, +41% from 1Q07
- · Growth accelerating activities continued





### **Growing number of ISP partners**

- 169 partners in 38 countries
  - 6 new partners in Q1
  - Strong competitiveness in signing new partners continues
- Q1 significant partner announcements
  - Cabovisao, Portugal
  - Comstar-Direct, Russia
  - Ziggo, the Netherlands





# F-Secure Partners' annual market share of residential broadband



Partners' market share of residential broadband

- 37% (34%) in Europe
- 10% (10%) in NA
- 9% (n/a) in Asia

(estimates by Dataxis & F-Secure)

### **F-Secure Service Provider partners** in the Americas





## F-Secure Service Provider partners in EMEA part1





## F-Secure Service Provider partners in EMEA part 2





### **F-Secure Service Provider partners** in APAC



**F-SECURE** 

BE SURE

### **Q1 Mobile Security Business**



#### Device manufacturers

- Partnership announcement (Q1) with Sony Ericsson and Toshiba Information Systems
- Available for a majority of the currently shipping or upcoming Nokia S60 3rd edition devices

- Continued strong growth in trial usage
  - Slow steady growth in revenues
  - Ca 3% of total revenues (Q1)
  - Sony Ericsson integration project revenues affecting Q1
- Operators key for awareness & availability
  - T-Mobile UK & Germany
  - Orange UK & Switzerland
  - Swisscom
  - TeliaSonera
  - Elisa
  - CSL (Hong Kong)

### **Recent mobile partner in APAC**







The biggest mobile operator in Hong KongSymbian S60, UIQ and WinMobile phones

### Key product announcements in Q1



- F-Secure Health Check
  - Pre-releas