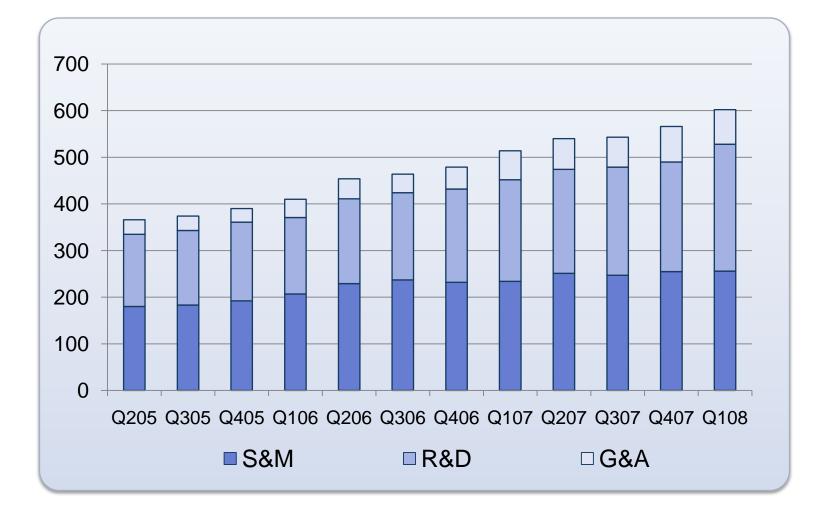

| IRE        |
|                                                                                     | The second se                                                                                                                                                                                        |            |
| Cone Cone                                                                           | Unknown Zone                                                                                                                                                                                                                                                                                           | (Mixed)    |

## Number of Personnel 602 at the end of quarter



**F-SECURE** 

BE SURE

### **Future Outlook**



- Strategy in a nutshell
  - (1) Continue to drive growth
  - (2) Capitalize on industry leadership in Security as a Service
  - (3) Develop leadership in mobile security
- Investing in growth
  - New sales & marketing activities for scalability in ISP& mobile
  - Pursue security related technologies and new services related to the online wellbeing
- Mobile business
  - Revenues continue to grow gradually
  - Remaining a small part of total revenues in 2008

- Q2 2008 outlook
  - Revenues 26.5-28.5m
  - Costs below 21m
- FY 2008 outlook
  - Expected revenues 110-120m
  - EBIT% for the full year 19-23%
  - ISP growth c. 40% during 2008

Based on the sales pipeline at the time of publishing, existing subscriptions and support contracts, pre